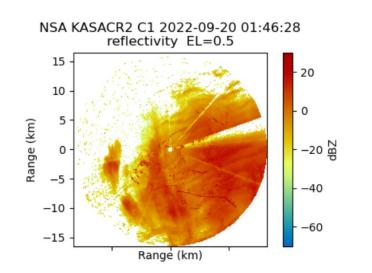

#### **Secondary Activities**

► NSA Radar Operations

FTE: 1.18

8/1/2022 – Onward

- NSA Radar Maintenance & Return to Operations (6-months ops)
- NSA Data Monitoring & Operations (6-months)
- NSA b1 Data Analysis & Processing (6-months)
- NSA Radar Preparations for FY24 Winter

Image credit: ARM DQ Office - <a href="https://dq.arm.gov/dq-plotbrowser/">https://dq.arm.gov/dq-plotbrowser/</a>