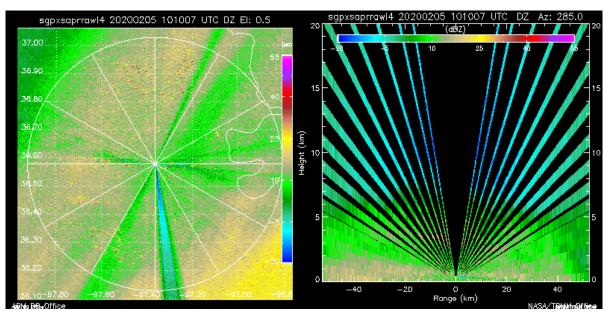

#### **Secondary Activities**

- ► SGP Radar Operations (XSAPRs) FTE: 0.54

  - SGP Maintenance & Return to Operations (3-months ops)
  - SGP Data Monitoring & Operations (3-months)
  - SGP b1 Data Analysis & Processing (3-months)

Image credit: ARM DQ Office - https://dq.arm.gov/dq-plotbrowser/

3/1/2023 - 12/30/2023

Spring 2023

|          |                                                                    | /22     | /22      | /22   | 23       | 23   | 23   | 23   | 23   | 23   | 23  | 23     | 23   |
|----------|--------------------------------------------------------------------|---------|----------|-------|----------|------|------|------|------|------|-----|--------|------|
| <u>#</u> | Activity                                                           | 10/1    | 11/1     | 12/1  | 1/1/     | 2/1/ | 3/1/ | 1/1/ | 5/1/ | 5/1/ | /1/ | 8/1/23 | 3/1/ |
| 1        | KAZR Operations                                                    |         | <u> </u> |       | <u> </u> | .,   | (1)  | 7    |      |      |     | ~      | 0,   |
| 2        | KAZR Data Monitoring & Operations                                  |         |          |       |          |      |      |      |      |      |     |        |      |
| 3        | SAIL Radar Operations                                              |         |          |       |          |      |      |      |      |      |     |        |      |
| 4        | CSU X-Band Radar Operations                                        |         |          |       |          |      |      |      |      |      |     |        |      |
| 5        | SAIL b1 Data Analysis & Processing (First year of Campaign, KAZR)  |         |          |       |          |      |      |      |      |      |     |        |      |
| 6        | SAIL X-Band Advanced Products                                      |         |          |       |          |      |      |      |      |      |     |        |      |
| 7        | EPCAPE Radar Operations                                            |         |          |       |          |      |      |      |      |      |     |        |      |
| 8        | EPCAPE Installation                                                |         |          |       |          |      |      |      |      |      |     |        |      |
| 9        | EPC Data Monitoring & Operations                                   |         |          |       |          |      |      |      |      |      |     |        |      |
| 10       | BNF Radar Operations                                               |         |          |       |          |      |      |      |      |      |     |        |      |
| 11       | BNF Radar Preparations (CSAPR2, Ka/XSACR, KAZR)                    |         |          |       |          |      |      |      |      |      |     |        |      |
| 12       | BNF Radar Installation (CSAPR2, Ka/XSACR, KAZR)                    |         |          |       |          |      |      |      |      |      |     |        |      |
| 13       | BNF Data Monitoring & Operations                                   |         |          |       |          |      |      |      |      |      |     |        |      |
| 14       | TRACER b1 Data Analysis & Processing                               |         |          |       |          |      |      |      |      |      |     |        |      |
| 15       | AMF Deployable Radar                                               |         |          |       |          |      |      |      |      |      |     |        |      |
| 16       | AMF Radar Preparations for FY24 (1 month effort in FY23)           |         |          |       |          |      |      |      |      |      |     |        |      |
| 17       | KAZR Upgrades                                                      |         |          |       |          |      |      |      |      |      |     |        |      |
| 18       | ENA Radar Operations                                               |         |          |       |          |      |      |      |      |      |     |        |      |
| 19       | ENA Radar Maintenance, Repairs, & Possible Upgrade                 |         |          |       |          |      |      |      |      |      |     |        |      |
| 20       | ENA Data Monitoring & Operations (6-months)                        |         |          |       |          |      |      |      |      |      |     |        |      |
| 21       | ENA b1 Data Analysis & Processing (3-months, Summer 2022 data; KAZ | ZR2, \$ | SACE     | R2, X | SAPI     | R)   |      |      |      |      |     |        |      |
| 22       | NSA Radar Operations (6-months)                                    |         |          |       |          |      |      |      |      |      |     |        |      |
| 23       | NSA Data Monitoring & Operations (6-months)                        |         |          |       |          |      |      |      |      |      |     |        |      |
| 24       | NSA b1 Data Analysis & Processing (6-months)                       |         |          |       |          |      |      |      |      |      |     |        |      |
| 25       | NSA Radar Preparations for FY24 Winter                             |         |          |       |          |      |      |      |      |      |     |        |      |
| 26       | SGP XSAPR Maintenance & Operations (3-months)                      |         |          |       |          |      |      |      |      |      |     |        |      |
| 27       | SGP Data Monitoring & Operations (3-months)                        |         |          |       |          |      |      |      |      |      |     |        |      |
| 28       | SGP b1 Data Analysis & Processing (3-months, Spring 2023; XSAPRs)  |         |          |       |          |      |      |      |      |      |     |        |      |