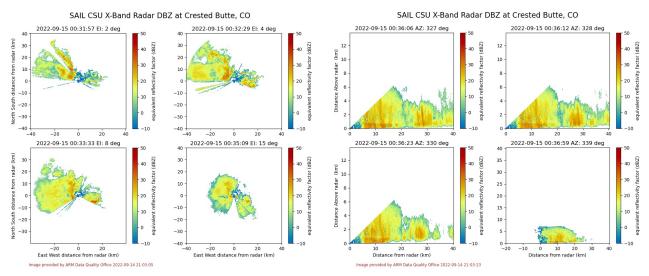

## **Primary Activities**

► SAIL Radar Operations

FTE: 0.71

9/1/2021-12/15/2023

- CSU X-Band Radar Operations (not included in FTE)
- SAIL b1 Data Analysis & Processing (KAZR Only)
- SAIL X-Band Advanced Data products (VAP)

Image credit: ARM DQ Office - <a href="https://dq.arm.gov/dq-plotbrowser/">https://dq.arm.gov/dq-plotbrowser/</a>

1/1/2023-2/14/2024

- ► EPCAPE Radar Install & Operations
  - EPCAPE Installation
  - EPCAPE Radar Operations
  - EPCAPE Data Monitoring & Operations