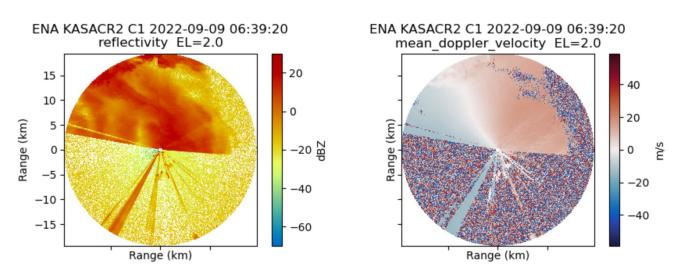

#### **Secondary Activities**

► ENA Radar Operations

FTE: 1.57

5/1/2022 - Onward

- ENA Radar Operations (6-months)
- RNA Radar Maintenance, Repairs and Possible Upgrade (Solid state)
- ENA Data Monitoring & Operations (6-months)
- ENA b1 Data Analysis & Processing (3-months; summer winter 2022)

Jmage credit: ARM DQ Office - <a href="https://dq.arm.gov/dq-plotbrowser/">https://dq.arm.gov/dq-plotbrowser/</a>