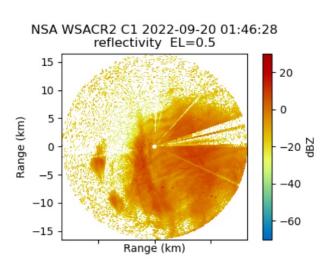

#### **Secondary Activities**

► NSA Radar Operations

FTE: 1.18

8/1/2022 – Onward

- NSA Radar Maintenance & Return to Operations (6-months ops)
- NSA Data Monitoring & Operations (6-months)
- NSA b1 Data Analysis & Processing (6-months)
- NSA Radar Preparations for FY24 Winter

Image credit: ARM DQ Office - <a href="https://dq.arm.gov/dq-plotbrowser/">https://dq.arm.gov/dq-plotbrowser/</a>